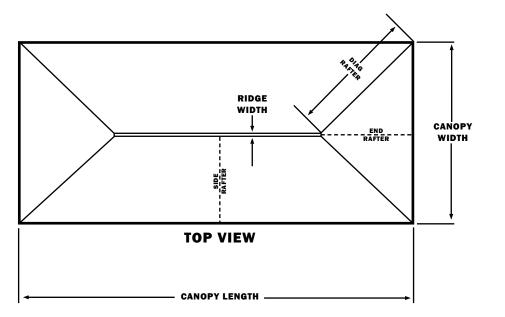

| PLEASE ENTER DIMENSIONS HERE |                       |                           |                      |                       |
|------------------------------|-----------------------|---------------------------|----------------------|-----------------------|
| CANOPY LENGTH                | CANOPY WIDTH          | RIDGE LENGTH              | RIDGE WIDTH          | SIDE RAFTER<br>LENGTH |
|                              |                       |                           |                      |                       |
| END RAFTER<br>LENGTH         | DIAG RAFTER<br>LENGTH | FABRIC TYPE<br>(Select 1) | FABRIC COLOR<br>NAME | TRUSS HEIGHT          |
|                              |                       | Weblon Coastline Plus®    |                      |                       |
|                              |                       | Patio 500 Translucent     |                      |                       |
| 2                            |                       | Sunbrella® Marine         |                      |                       |