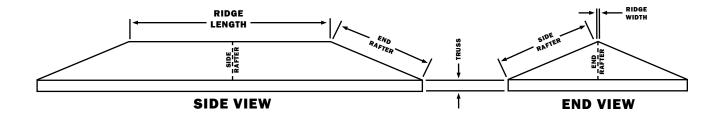

| PLEASE ENTER DIMENSIONS HERE |                       |                           |                      |                       |
|------------------------------|-----------------------|---------------------------|----------------------|-----------------------|
| CANOPY LENGTH                | CANOPY WIDTH          | RIDGE LENGTH              | RIDGE WIDTH          | SIDE RAFTER<br>LENGTH |
|                              |                       |                           |                      |                       |
| END RAFTER<br>LENGTH         | DIAG RAFTER<br>LENGTH | FABRIC TYPE<br>(Select 1) | FABRIC COLOR<br>NAME | TRUSS HEIGHT          |
|                              |                       | Weblon Coastline Plus®    |                      |                       |
|                              |                       | Patio 500 Translucent     |                      |                       |
| 2                            |                       | Sunbrella® Marine         |                      |                       |